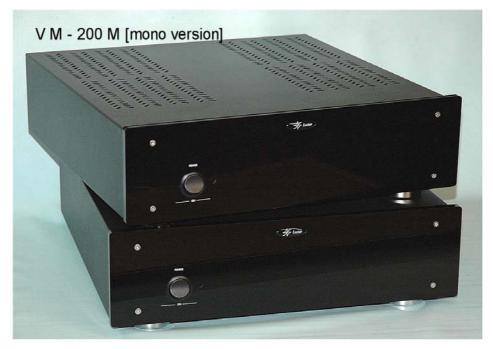

## NEW PRODUCTS INFO VM-200 MONO VERSION

## **RELEASE INFO:**

- TYPE/MODEL: VM-200 M (MONO VERSION)
- HYBRID CIRCUIT AS DIRECT MOSFET DRIVE WITHOUT COUPLED CAPACITOR
- POWER OUTPUT: 120 WATT @ 8 OHM , 190 WATT @ 4 OHM
- HI—CAP OVER 50.000 UF
- HI- CURRENT OUTPUT AS MORE 30 % + THAN VM 200 STEREO
- SAME OVERALL DIMENSION OF VM 200
- AVAILABLE BY TWO SIDES PANELS: BLACK PLEXI OR CHERRY WOOD
- DOUBLE BINDING POST OUTPUT FOR BI-WIRING